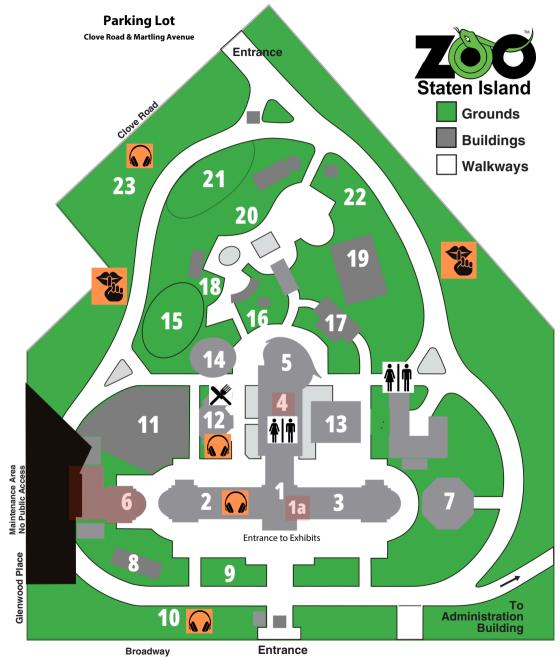

## Welcome to the Staten Island Zoo

**Red Shading Designates Closed Public Areas** 

**1.Aquarium** 1a. Staircase to Education 2. Africa Wing 3. Tropoical Forest Wing 4. Auditorium (Downstairs) **Education Classroom** 5. Reptile Wina 6. Animal Hospital 7. Picnic Pavilion 8. Fox Exhibit 9. Outdoor Aviary **10. Temperature Forest Sculptures 11. Amur Leopard Habitat** 12. Zoo Cafe & Gift Shop 🗙 13. Events Tent 14. Conservation Carousel (Limited Operating Times) 15. Sahara 16. Honey Bee Apiary 17. Otter Exhibit 18. Chuck's House & Weather Station 19. Horse Barn 20. Children's Center 21. Australia 22. Kids Korral 23. Dinosaur Sculptures Restrooms **Headphone Zone Quiet Area**